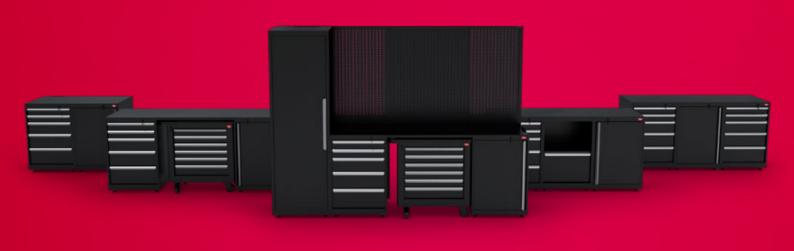

# **WORKSHOP FURNITURE**

The **Tune Series** was born to reorganize space in auto workshops, motorcycle workshops, and body shops and ensure that operations are carried out safely and efficiently. This furniture range features compositions with a simple and elegant form. Thanks to their wide application and intelligent design, they are  $% \left( 1\right) =\left( 1\right) \left( 1\right) \left$ suited for the most diverse workshop spaces.

### ROT.WB-C276.900043

- + 1 cabinet 2-meters high with left opening and 3 shelves of 30 kg each.
- 1 fixed drawer module with 5 drawers with a maximum load capacity of 30 kg each and key lock.
- + Tool trolley with 4 pivoting wheels, equipped with 6 drawers and key lock.
- + 1 cabinet with left opening, internal shelf and key lock.
- 3 wall panels with keyhole drilling with rear support bars to reach a total height of 2 meters.
- Structure in 10/10 sheet metal painted with epoxy powder and pre-assembled with easily adjustable feet and handle painted in light gray RAL 9006.
- + Dimensions: 60 cm x 272 cm x H 90 cm (total H 200 cm).
- + RAL 9005 color.
- + 3 mm thick scratch-resistant ABS cover along the entire module.

## ROT.WB-C188.900029

- 1 fixed drawer module with 5 drawers with a maximum load capacity of 30 kg each and key lock.
- + 1 cabinet with left opening, internal shelf and key lock.
- + 1 waste bin cabinet with 2 bins for separate waste collection.
- + 3 wall panels with keyhole drilling with rear support bars to reach a total height of 2 meters.
- + 3 wall units with inward sliding door and key lock.
- Structure in 10/10 sheet metal painted with epoxy powder and pre-assembled easily adjustable feet and handle painted in light gray RAL 9006.
- + Dimensions: 63 cm x 180 cm x H 90 cm (total H 200 cm).
- + RAL 9005 color.
- + 3 mm thick scratch-resistant ABS cover along the entire module.

#### ROT.WB-C216.900098

- 1 fixed drawer module with 5 drawers with a maximum load capacity of 30 kg each and key lock.
- Tool trolley with 4 pivoting wheels, equipped with 6 drawers with tilting handle and key lock.
- + 1 cabinet with right opening, internal shelf and key lock.
- + 3 wall panels with keyhole drilling with rear support bars to reach a total height of 2 meters.
- Structure in 10/10 sheet metal painted with epoxy powder and preassembled with easily adjustable feet and handle painted in light gray RAL 9006.
- + Dimensions: 60 cm x 210 cm x H 90 cm (total H 200 cm).
- + RAL 9005 color.
- + 3 mm thick scratch-resistant ABS cover along the entire module.

## ROT.WB-C182.900050

- 2 fixed drawer modules with 5 drawers with a maximum load capacity of 30 kg each and key lock.
- + 1 cabinet with left opening, internal shelf and key lock.
- + 3 wall panels with keyhole drilling with rear support bars to reach a total height of 2 meters.
- Structure in 10/10 sheet metal painted with epoxy powder and pre-assembled with easily adjustable feet and handle painted in light gray RAL 9006.
- + Dimensions: 60 cm x 180 cm x H 90 cm (total H 200 cm).
- + RAL 9005 color.
- + 3 mm thick scratch-resistant ABS cover along the entire module.