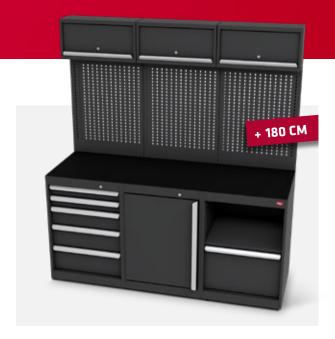

## ROT.WB-C188.900029

- 1 fixed drawer module with 5 drawers with a maximum load capacity of 30 kg each and key lock.
- + 1 cabinet with left opening, internal shelf and key lock.
- + 1 waste bin cabinet with 2 bins for separate waste collection.
- + 3 wall panels with keyhole drilling with rear support bars to reach a total height of 2 meters.
- + 3 wall units with inward sliding door and key lock.
- Structure in 10/10 sheet metal painted with epoxy powder and pre-assembled easily adjustable feet and handle painted in light gray RAL 9006.
- + Dimensions: 63 cm x 180 cm x H 90 cm (total H 200 cm).
- + RAL 9005 color.
- + 3 mm thick scratch-resistant ABS cover along the entire module.