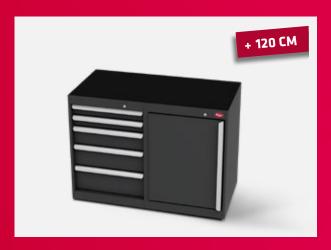

#### ROT.WB-C121.900012

- 1 fixed drawer module with 5 drawers with a maximum load capacity of 30 kg each and key lock.
- + 1 cabinet with left opening and internal shelf with a maximum load capacity of 30 kg.
- Structure in 10/10 sheet metal painted with epoxy powder and pre-assembled with easily adjustable feet and handle painted in light gray RAL 9006.
- + Dimensions: 60 cm x 120 cm x H 90 cm.
- + RAL 9005 color.
- 3 mm thick scratch-resistant ABS cover along the entire module.