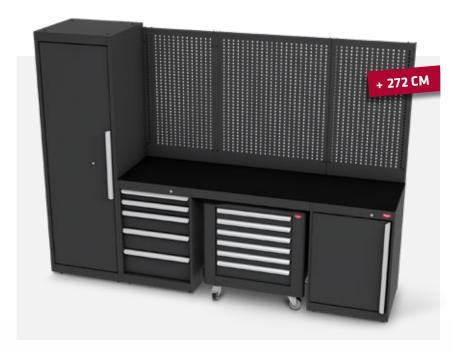

### ROT.WB-C276.900043

- + 1 cabinet 2-meters high with left opening and 3 shelves of 30 kg each.
- 1 fixed drawer module with 5 drawers with a maximum load capacity of 30 kg each and key lock.
- + Tool trolley with 4 pivoting wheels, equipped with 6 drawers and key lock.
- + 1 cabinet with left opening, internal shelf and key lock.
- 3 wall panels with keyhole drilling with rear support bars to reach a total height of 2 meters.
- Structure in 10/10 sheet metal painted with epoxy powder and pre-assembled with easily adjustable feet and handle painted in light gray RAL 9006.
- + Dimensions: 60 cm x 272 cm x H 90 cm (total H 200 cm).
- + RAL 9005 color.
- + 3 mm thick scratch-resistant ABS cover along the entire module.