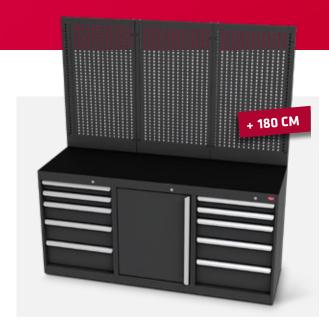

## ROT.WB-C182.900050

- 2 fixed drawer modules with 5 drawers with a maximum load capacity of 30 kg each and key lock.
- + 1 cabinet with left opening, internal shelf and key lock.
- + 3 wall panels with keyhole drilling with rear support bars to reach a total height of 2 meters.
- Structure in 10/10 sheet metal painted with epoxy powder and pre-assembled with easily adjustable feet and handle painted in light gray RAL 9006.
- + Dimensions: 60 cm x 180 cm x H 90 cm (total H 200 cm).
- + RAL 9005 color.
- + 3 mm thick scratch-resistant ABS cover along the entire module.