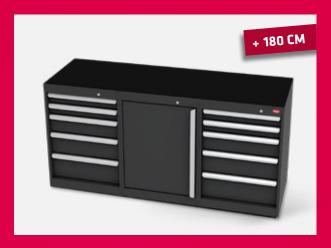

#### ROT.WB-C181.900036

- 2 fixed drawer modules with 5 drawers with a maximum load capacity of 30 kg each and key lock.
- + 1 cabinet with left opening, internal shelf and key lock.
- Structure in 10/10 sheet metal painted with epoxy powder and pre-assembled with easily adjustable feet and handle painted in light gray RAL 9006.
- + Dimensions: 60 cm x 180 cm x H 90 cm.
- + RAL 9005 color.
- + 3 mm thick scratch-resistant ABS cover along the entire module.