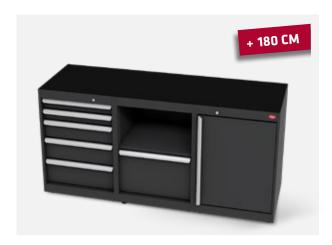

## ROT.WB-C187.900111

- 1 fixed drawer module with 5 drawers with a maximum load capacity of 30 kg each and key lock.
- + 1 cabinet with right opening, internal shelf and key lock.
- + 1 waste bin cabinet with 2 bins for separate waste collection.
- Structure in 10/10 sheet metal painted with epoxy powder and pre-assembled with easily adjustable feet and handle painted in light gray RAL 9006.
- + Dimensions: 60 cm x 180 cm x H 90 cm.
- + RAL 9005 color.
- 3 mm thick scratch-resistant ABS cover along the entire module.