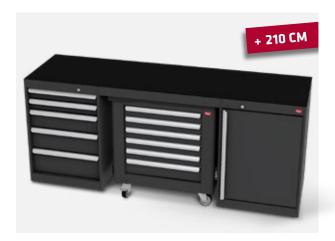

### ROT.WB-C215.900074

- 1 fixed drawer module with 5 drawers with a maximum load capacity of 30 kg each and key lock.
- Tool trolley with 4 pivoting wheels, equipped with 6 drawers with tilting handle and key lock.
- + 1 cabinet with right opening, internal shelf and key lock.
- Structure in 10/10 sheet metal painted with epoxy powder and preassembled with easily adjustable feet and handle painted in light gray RAL 9006.
- + Dimensions: 60 cm x 210 cm x H 90 cm.
- + RAL 9005 color.
- 3 mm thick scratch-resistant ABS cover along the entire module.