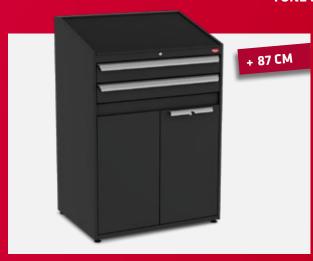

#### ROT.WB-C121.900012

- 1 fixed drawer module with 5 drawers with a maximum load capacity of 30 kg each and key lock.
- + 1 cabinet with left opening and internal shelf with a maximum load capacity of 30 kg.
- Structure in 10/10 sheet metal painted with epoxy powder and pre-assembled with easily adjustable feet and handle painted in light gray RAL 9006.
- + Dimensions: 60 cm x 120 cm x H 90 cm.
- + RAL 9005 color.
- 3 mm thick scratch-resistant ABS cover along the entire module.