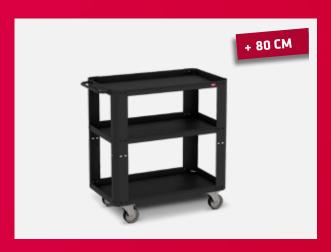

## ROT.WB-T3.1.900067

- Open part trolley with 3 shelves covered by anti-scratch 3 mm ABS.
- Each shelf is suitable to hold 30 kg of max load (uniformly distributed on the surface).
- + Side handle.
- + 4 castor wheels, 1 equipped with brake.
- + Total dimensions: 80 x 45 x H 85 cm.
- Delivered in compact mounting kit.
- + RAL9005 color.